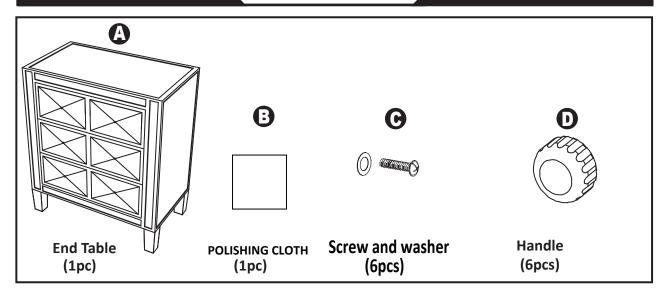

BETTYB 3 DRAWER MIRROR END TABLE 413255



THANK YOU FOR YOUR ORDER!

ENCLOSED PLEASE FIND A POLISHING CLOTH FOR YOUR USE TO CLEAN THE MIRROR OF THIS PRODUCT.

PLEASE ALSO CALL US IF YOU HAVE ANY QUESTIONS.

#### **ASSEMBLY INSTRUCTIONS**

We have designed our furniture with you, the customer in mind. Our clear, easy to follow, step by step instructions will guide you through the project from start to finish. Feel confident that this will be a fun and rewarding project. The final product will be a quality piece of furniture that will go together smoothly and give years of enjoyment.



Please do not return to the store

Broken or missing parts?

Need help with assembly?

If you have any questions just call 1-800-468-6447 or email us at parts@convenience-concepts.com

## **Hardware List**



## Step 1