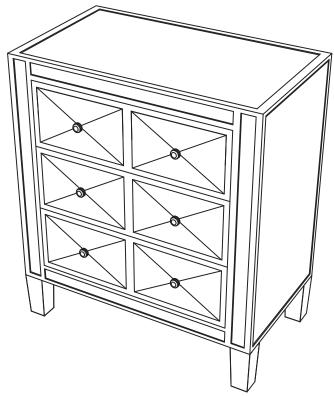

# GOLD COST BETTYB 3 DRAWER MIRROR END TABLE 413255

THANK YOU FOR YOUR ORDER!

ENCLOSED PLEASE FIND A POLISHING CLOTH FOR YOUR USE TO CLEAN THE MIRROR OF THIS PRODUCT.

PLEASE ALSO CALL US IF YOU HAVE ANY QUESTIONS.