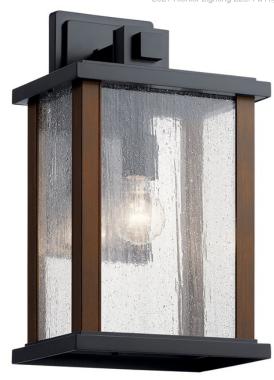

### **SPECIFICATIONS**

| Certifications/Qualifications                   |                          |
|-------------------------------------------------|--------------------------|
|                                                 | www.kichler.com/warranty |
| Dimensions                                      |                          |
| Base Backplate                                  | 5.25 X 11.75             |
| Extension                                       | 7.50"                    |
| Weight                                          | 7.60 LBS                 |
| Height from center of Wall opening (Spec Sheet) | 3.00"                    |
| Height                                          | 17.00"                   |
| Width                                           | 10.00"                   |
| Light Source                                    |                          |
| Lamp Included                                   | Not Included             |
| Lamp Type                                       | A21                      |
| Light Source                                    | Incandescent             |

#### **FIXTURE ATTRIBUTES**

| Housing              |  |
|----------------------|--|
| Diffuser Description |  |
| <b>.</b>             |  |

Clear Seeded ALUMINUM Primary Material

### **Product/Ordering Information**

SKU 59018BK Finish Black

Style Lodge / Country 783927573245 UPC

## **Finish Options**

Black