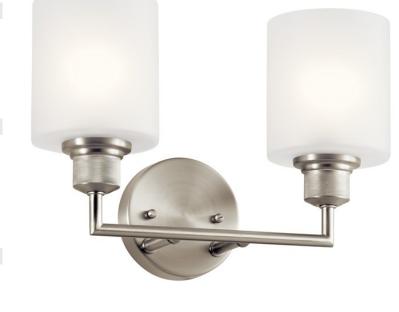

## Lynn Haven<sup>™</sup> 2 Light Vanity Light Brushed Nickel

4.75 DIA 6.50" 3.20 LBS 7.25" 9.75" 14.00"

www.kichler.com/warranty

#### **Light Source**

Lamp Included Lamp Type Light Source Max or Nominal Watt # of Bulbs/LED Modules Max Wattage/Range Socket Type Socket Wire

A19 Incandescent 75W 2 75W Medium 150" Yes

Not Included

## Mounting/Installation

Install Glass Up or Down Interior/Exterior Location Rating Mounting Weight

Interior Damp 1.20 LBS

Satin Etched

**Brushed Nickel** 

Contemporary

783927600095

STEEL

## **FIXTURE ATTRIBUTES**

Housing **Diffuser Description** Primary Material

#### **Product/Ordering Information**

SKU Finish Style UPC

#### **Finish Options**

**Brushed Nickel** 