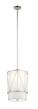

#### **Dimensions**

Base Backplate 4.75 DIA
Chain/Stem Length 36"
Weight 7.10 LBS
Height 18.25"
Overall Height 56.00"
Width 12.00"

### Housing

Diffuser Description Satin Etched
Primary Material STEEL

Shade Description WHITE FABRIC SHADE

# **Product/Ordering Information**

SKU 52073BK
Finish Black
Style Transitional
UPC 783927573375