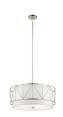

#### **Dimensions**

Base Backplate 4.75 DIA
Chain/Stem Length 36"
Weight 7.10 LBS
Height 18.25"
Overall Height 56.00"
Width 12.00"

### Housing

Diffuser Description Satin Etched
Primary Material STEEL

Shade Description WHITE FABRIC SHADE

# **Product/Ordering Information**

SKU 52073BK
Finish Black
Style Transitional
UPC 783927573375