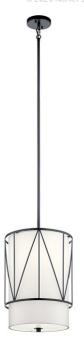

#### **Dimensions**

Base Backplate 4.75 DIA
Chain/Stem Length 36"
Weight 7.10 LBS
Height 18.25"
Overall Height 56.00"
Width 12.00"

## **Light Source**

Lamp Included Not Included

Lamp Type A19

Light Source Incandescent

Max or Nominal Watt 100W # of Bulbs/LED 1

Modules

Max Wattage/Range 100W Socket Type Medium Socket Wire 105

## Mounting/Installation

Interior/Exterior Interior
Lead Wire Length 73
Location Rating Dry
Mounting Weight 5.10 LBS
Slope Ceiling Kit Yes

Included

### Housing

Diffuser Description Satin Etched
Primary Material STEEL

Shade Description WHITE FABRIC SHADE

# **Product/Ordering Information**

SKU 52073BK
Finish Black
Style Transitional
UPC 783927573375