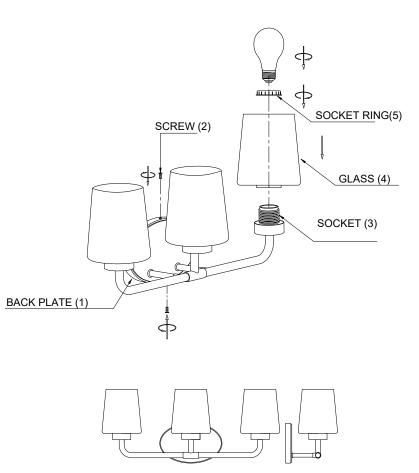

# Installing Step:

Remove the fixture and the mounting package from the box and make sure that no parts missing in the box.

- 1. Use Screw (2) to thread the Back Plate (1) onto the wall tightly.
- 2. Put Glass(4) onto Socket(3), then thread Socket ring(5) onto them tightly.
- 3. Install bulbs: (Bulbs not including in the package)