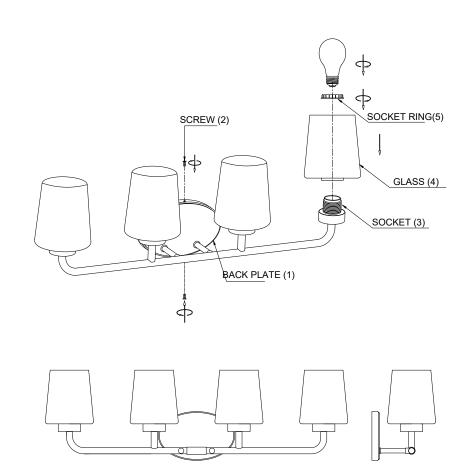

## Installing Step:

Remove the fixture and the mounting package from the box and make sure that no parts missing in the box.

- 1. Use Screw (2) to thread the Back Plate (1) onto the wall tightly.
- 2. Put Glass (4) onto Socket (3), then thread Socket ring (5) onto them tightly.
- Install Bulbs: (Bulbs not including in the package)
  (Please don't exceed the maximum capacity that recommended on the Sockets)