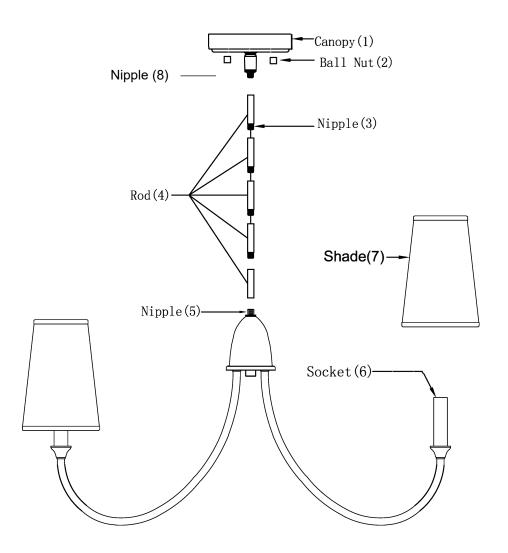

## ASSEMBLY INSTRUCTIONS

- 1. Carefully unpack and identify all parts referring to illustration for parts identification.
- 2. Turn the power to the installation point OFF.
- 3.Unfold the arms of the fixture to desired positions.
- 4. While threading wire through, assemble the rods (4) together using the nipples (3). Attach the rods (4) onto the nipple (5) and the nipple (8).
- 5.Install the shade (7) onto the socket (6).
- 6.Refer to the additional installation instructions included with the product for wiring and installation.
- 7.Install proper bulbs (not included) into each socket referring to the markings and/or labels on the fixture for maximum wattage.
- 8. Restore power to the installation point and retain this sheet for future reference.