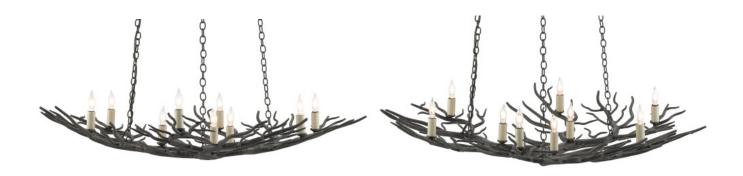

## Rainforest Bronze Small Chandelier

9000-0555

Overall: 5.5"h x 34.5"dia Adjustable Height: 16.5"h to 76"h

Finish: Rustic Bronze Materials: Wrought Iron

Item Weight: 14 lb Number of Lights: 9

Sugggested Bulb: CA Flame Tip

Socket Type: E12

Watts per Socket / Item: 60 / 540

Chain Included: 6' (3) Rustic Bronze

Cord: 13' Black

The Rainforest Bronze Small Chandelier has fourteen lights nestled within the hand-forged wrought iron shade of this fixture. The limbs, in a rustic bronze finish, are life-like as they cup the bulbs placed so skillfully on them. The bronze chandelier is one of many finishes in which we offer this fixture, and it is available in a larger size.