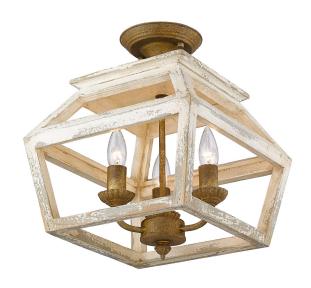

## Semi-Flush

The Haiden Collection features lantern style fixtures in a Burnished Chestnut metal finish. The complex bronze finish is paired with a complementary gray distressed wood frame. The trendy mix of materials makes this semi-flush the perfect cross between cozy farmhouse and clean modern style. This damp-rated semi-flush can be used as an accent in foyers or hung in a bathroom.

| Fixture Finish:     | Burnished Chestnut   |                        |
|---------------------|----------------------|------------------------|
| Glass/Shade Finish: |                      |                        |
| Materials:          | Steel, Wood          | Wood                   |
| Fixture Width:      | 12.5"                | 31.75cm                |
| Fixture Height:     | 15.25"               | 38.735cm               |
| Min - Max Height:   | 12.5"                | 31.75cm                |
| Glass Diameter:     |                      |                        |
| Glass Height:       |                      |                        |
| Canopy/Backplate:   | 5"Dia x 1.75"H       | 12.7cm Dia x 4.445cm H |
| Chain:              | N/A                  |                        |
| Rod:                | N/A                  |                        |
| Wire:               | 8"                   | 20.32cm                |
| Bulb Type:          | Incandescent, Type B |                        |
| Wattage:            | 3 x 60W(C)           |                        |
| Voltage:            | 120                  |                        |
| Install Position:   |                      |                        |
| Approved Location:  | Damp Location        |                        |