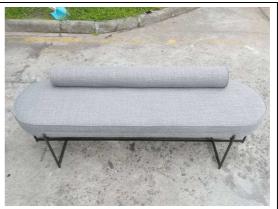

## **General Comments:**

Fabric: GTA Bermuda Color-803

941-380

Ligon Bench

Dimensions: 66" x 19-1/4" x 18" H

The Overall Dimensions follow the drawing.

The carton (front view)

The close-up view of the item No.