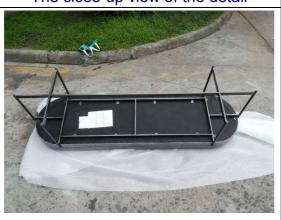

The P2 label

The package method

The close-up view of the detail

The bottom view when down

The close-up view of the construction

The back top view

The close-up view of the detail

The close-up view of the leveler

The close-up view of the construction

The law labels/QC sticker

The production/ warning stickers

Compare with the fabric standard

The view of the fabric standard

Compare with the metal standard

The view of the metal standard