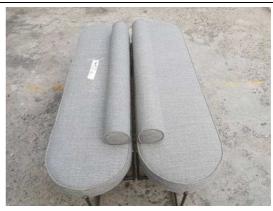

The front view compare with the UPH | The back view compare with the UPH |

The side view compare with the UPH

The top view compare with the UPH

The close-up view of UPH signature