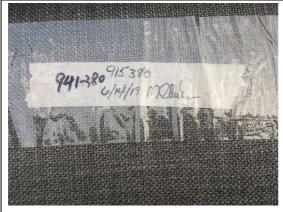

The P2 label

The package method

The close-up view of the detail

The bottom view when down

The close-up view of the construction

The back top view

The close-up view of the detail

The close-up view of the leveler