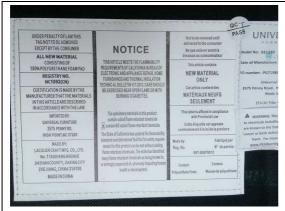

The close-up view of the construction

The law labels/QC sticker

The production/ warning stickers

Compare with the fabric standard

The view of the fabric standard

Compare with the metal standard

The view of the metal standard