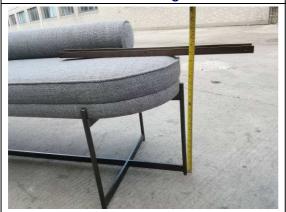

## **General Comments:**

Fabric: GTA Bermuda Color-803

941-380

Ligon Bench

Dimensions: 66" x 19-1/4" x 18" H

The Overall Dimensions follow the drawing.

The carton (front view)

The close-up view of the item No.

The measure of the length

The view of the measurement

The measure of the width

The view of the measurement

The measure of the height with bolster

The view of the measurement

The measure of the seat height

The view of the measurement