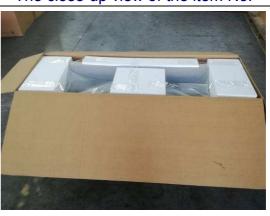

## **General Comments:**

Fabric: GTA Bermuda Color-803

941-380

Ligon Bench

Dimensions: 66" x 19-1/4" x 18" H

The Overall Dimensions follow the drawing.

The carton (front view)

The close-up view of the item No.