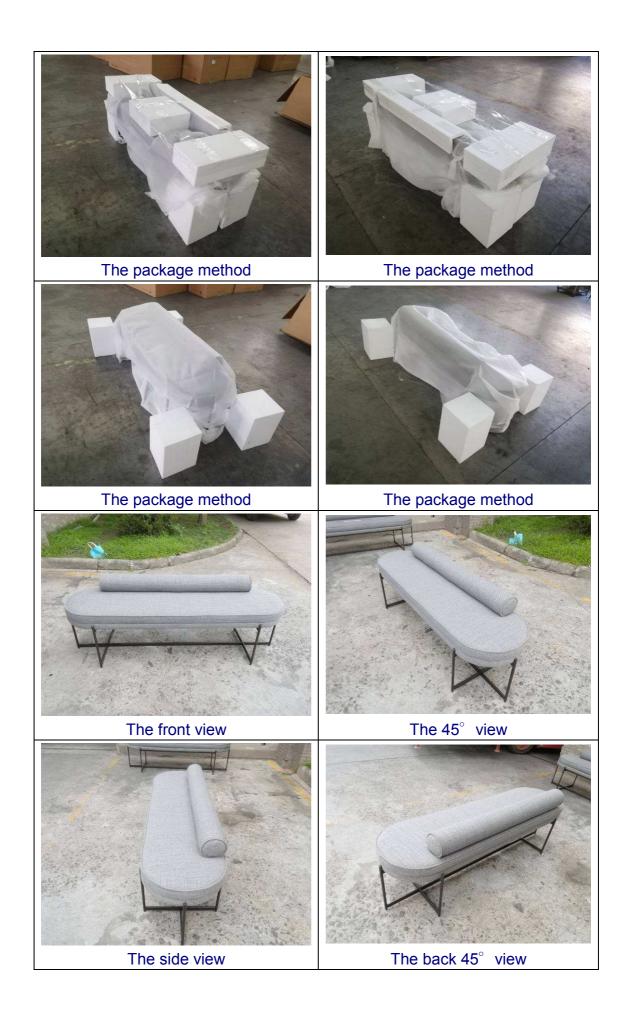

The P2 label

The package method

The close-up view of the detail

The bottom view when down

The close-up view of the construction

The back top view

The close-up view of the detail

The close-up view of the leveler