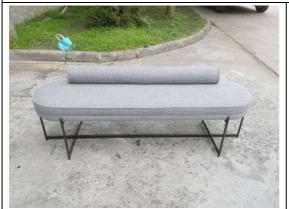

## **General Comments:**

Fabric: GTA Bermuda Color-803

941-380

Ligon Bench

Dimensions: 66" x 19-1/4" x 18" H

The Overall Dimensions follow the drawing.

The carton (front view)

The close-up view of the item No.