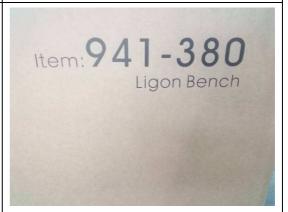

## **General Comments:**

Fabric: GTA Bermuda Color-803

941-380

Ligon Bench

Dimensions: 66" x 19-1/4" x 18" H

The Overall Dimensions follow the drawing.

The carton (front view)

The close-up view of the item No.