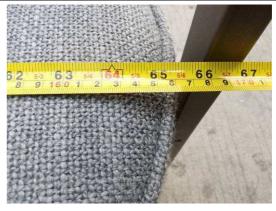

The measure of the length

The view of the measurement

The measure of the width

The view of the measurement

The measure of the height with bolster

The view of the measurement

The measure of the seat height

The view of the measurement