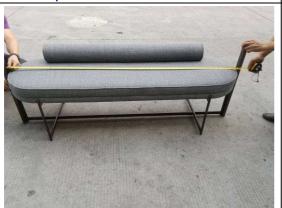

## **General Comments:**

Fabric: GTA Bermuda Color-803

941-380

Ligon Bench

Dimensions: 66" x 19-1/4" x 18" H

The Overall Dimensions follow the drawing.

The carton (front view)

The close-up view of the item No.

The measure of the length

The view of the measurement

The measure of the width

The view of the measurement

The measure of the height with bolster

The view of the measurement

The measure of the seat height

The view of the measurement