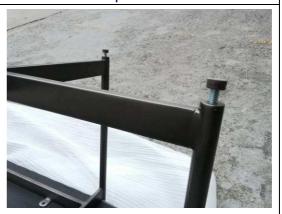

The P2 label

The package method

The close-up view of the detail

The bottom view when down

The close-up view of the construction

The back top view

The close-up view of the detail

The close-up view of the leveler

The close-up view of the construction

The law labels/QC sticker

The production/ warning stickers

Compare with the fabric standard

The view of the fabric standard

Compare with the metal standard

The view of the metal standard