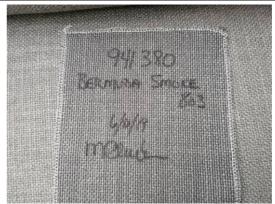

## **General Comments:**

Fabric: GTA Bermuda Color-803

941-380

Ligon Bench

Dimensions: 66" x 19-1/4" x 18" H

The Overall Dimensions follow the drawing.

The carton (front view)

The close-up view of the item No.

The close-up view of the construction

The law labels/QC sticker

The production/ warning stickers

Compare with the fabric standard

The view of the fabric standard

Compare with the metal standard

The view of the metal standard