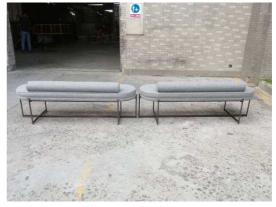

The front view compare with the UPH | The back view compare with the UPH |

The side view compare with the UPH

The top view compare with the UPH

The close-up view of UPH signature