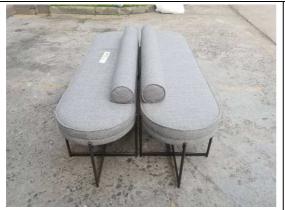

## **General Comments:**

Fabric: GTA Bermuda Color-803

941-380

Ligon Bench

Dimensions: 66" x 19-1/4" x 18" H

The Overall Dimensions follow the drawing.

The carton (front view)

The close-up view of the item No.