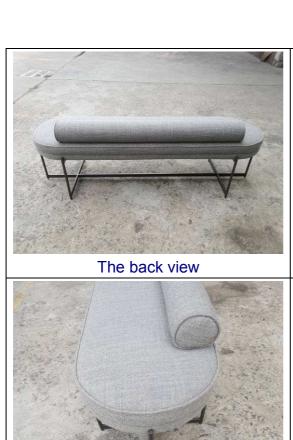

The P2 label

The package method

The close-up view of the detail

The bottom view when down

The close-up view of the construction

The back top view

The close-up view of the detail

The close-up view of the leveler