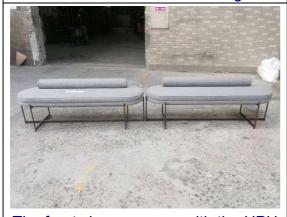

The front view compare with the UPH | The back view compare with the UPH |

The side view compare with the UPH

The top view compare with the UPH

The close-up view of UPH signature