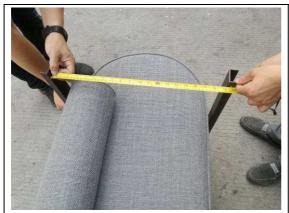

The measure of the length

The view of the measurement

The measure of the width

The view of the measurement

The measure of the height with bolster

The view of the measurement

The measure of the seat height

The view of the measurement