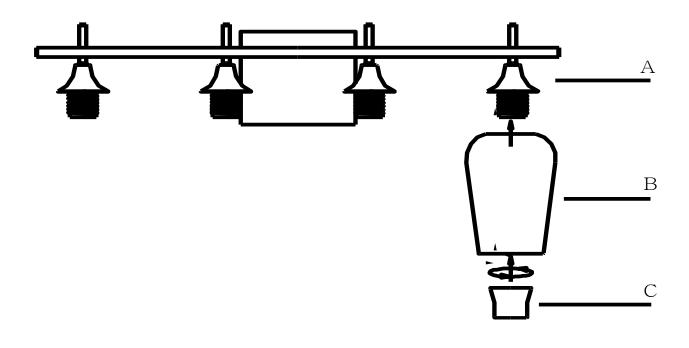

ITEM NO: 8-4030-4

1. Carefully unpack and identify all parts referring to the illustration for parts identification.

 $\mathsf{B}\to\mathsf{A}\to\mathsf{C}$ 

- 2. Turn power to the installation point **OFF**.
- 3. Referring to the installation instruction with the product for the wiring and installation.
- 4. Place the glass (B) onto each socket of fixture body (A) and secure with socket ring (C).
- 5. Install proper bulbs (not provided) to each socket referring to the markings and / or labels on the fixture for maximum wattage.
- 6. Restore power to the installation point **ON**. Retain this sheet for future reference.