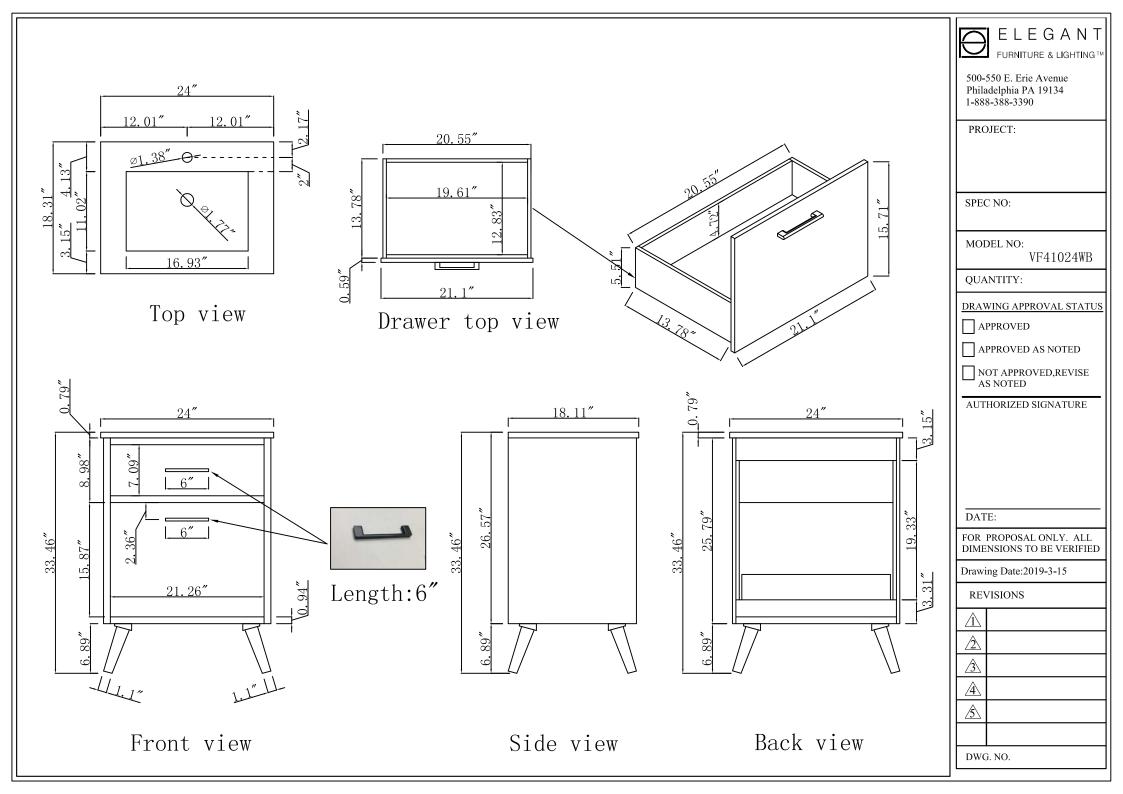

|                              | 1                          |                                |              |                             | 1         | _                                               | 1              |                                |             | 41 |
|------------------------------|----------------------------|--------------------------------|--------------|-----------------------------|-----------|-------------------------------------------------|----------------|--------------------------------|-------------|----|
| Model #                      | VF41024WB                  | "Number of Doors "             | NO           | "Table: seating capacity"   | N/A       | "drawer glide extension"                        | 0.75 extension | "cabinet interior width"       | 16.38"      | 86 |
| Finish                       | Walnut Brown               | "Finished Back "               | NO           | "upholstery color"          | N/A       | "drawer glide material"                         | Metal          | "cabinet interior depth"       | 24.84"      |    |
| "Hand Painted"               | NO                         | "Hardware finish "             | Black        | "upholstery pattern"        | N/A       | "drawer dividers"                               | NO             | "leg height"                   | 6.89"       |    |
| "Mirror type"                | N/A                        | "Assembly "                    | YES          | "cushion material"          | N/A       | "Drawer Interior finish"                        | Light Maple    | "leg width"                    | 1.11"       |    |
| "Beveled glass"              | N/A                        | "Product Width "               | 24"          | "base finish"               | N/A       | "Ball Bearing Glides"                           | NO             | "leg depth"                    | 1.11"       | FC |
| "Frame material "            | MDF                        | "Product Depth"                | 18.11"       | "powder coated finish"      | N/A       | "soft close drawer glides"                      | YES            | "gloss finish"                 | NO          |    |
| "Solid wood<br>construction" | Solid wood<br>legs         | "Product Height"               | 33.46"       | "base material"             | MDF       | "Number of cabinets"                            | 1              | "stackable"                    | YES         |    |
| "Drawers Included "          | YES                        | "Package LENGTH"               | 29           | "top material"              | Porcelain | "shelf height"                                  | N/A            | "leg design"                   | Turned legs |    |
| "Number of Drawers"          | 1                          | "Packaged WIDTH"               | 23.6         | "wood species"              | MDF       | "shelf width"                                   | N/A            | "Armoires: ring slots"         | N/A         |    |
| "Joinery Type "              | Souare Ended<br>Butt Joint | "Packaged HEIGHT"              | 32.3         | "tip over restraint strap " | N/A       | "shelf depth"                                   | N/A            | "Armoires: hooks"              | N/A         |    |
| "Drawer railing "            | Metal                      | "Package Weight(lbs) "         | 74           | "shape of top"              | Rectangle | "Shelf thickness"                               | N/A            | "armoires: mirror dimensions " | N/A         | 1  |
| "Drawer Width"               | 20.55″                     | "Product Weight(lbs)"          | 84           | "lift top"                  | NO        | "Any certification?"<br>(CARB/TSCA VI)          | YES            | "door thickness"               | N/A         |    |
| "Drawer Depth "              | 13.78"                     | "Shipping Type"                | Small Parcel | "shelf material"            | N/A       | "California Proposition 65<br>warning required" | YES            | "false drawers?"               | 1           |    |
| "Drawer Height "             | 5.51"                      | "table top width"              | 24"          | "adjustable shelves"        | N/A       | "Drawers Interior Height"                       | 19.6"          | "sink type "                   | Porcelain   | -  |
| "Shelves "                   | NO                         | "table top finish"             | White        | "Drawer Handle designs"     | Bar pulls | "Drawer Interior Width"                         | 12.83"         | "# of faucet holes "           | 1           |    |
| "Number of Shelves "         | NO                         | "glass top tempered"           | NO           | "saftey stop"               | N/A       | "Drawer Interior Depth"                         | 4.72"          |                                |             |    |
| "Doors included "            | NO                         | "table top maximum<br>weight " | 66 LBS       | "felt lined drawers"        | N/A       | "cabinet interior height"                       | 22.2           |                                |             |    |