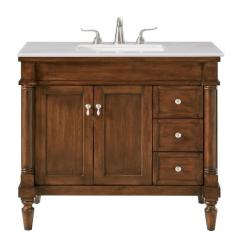

## Lexington collection

36 inch single bathroom vanity set

Item No: VF13036WT (Walnut)

Item No: VF13036AW (Antique white)

Item No: VF13036VM (Vintage mint)

## **Specifications**

| Specifications                      |                              |
|-------------------------------------|------------------------------|
|                                     | Walnut/Antique white/Vintage |
| Base Finish                         | mint/Blue/Antique beige      |
| Top finish                          | Guangxi white                |
| Base material                       | Solid wood leg and MDF       |
| Top material                        | Marble                       |
| Sink included                       | yes                          |
| sink material                       | porcelain                    |
| overflow hole                       | yes                          |
| sink type                           | undermount                   |
| Doors                               | Yes                          |
| number of doors                     | 2                            |
| Drawers                             | Yes                          |
| number of Functional drawers        | 3                            |
| soft close drawer glides            | Yes                          |
| mounting location                   | free-standing                |
| mounting bracket included           | no                           |
| backsplash included                 | no                           |
| drain assembly included             | no                           |
| faucet included                     | no                           |
| Compatible faucet installation type | widespread                   |
| P-trap included                     | no                           |
| assembly required                   | yes                          |
| installation required               | yes                          |
| warranty                            | 1 year limited               |
| Shipment Type                       | LTL                          |
| ·                                   | ·                            |

Item No: VF13036BL (Blue)

Item No: VF13036AB (Antique beige)

**Available Finishes**