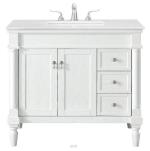

## Lexington collection

36 inch single bathroom vanity set

Item No: VF13036WT (Walnut)

Item No: VF13036AW (Antique white)

Item No: VF13036VM (Vintage mint)

## **Specifications**

| Specifications                      |                              |
|-------------------------------------|------------------------------|
|                                     | Walnut/Antique white/Vintage |
| Base Finish                         | mint/Blue/Antique beige      |
| Top finish                          | Guangxi white                |
| Base material                       | Solid wood leg and MDF       |
| Top material                        | Marble                       |
| Sink included                       | yes                          |
| sink material                       | porcelain                    |
| overflow hole                       | yes                          |
| sink type                           | undermount                   |
| Doors                               | Yes                          |
| number of doors                     | 2                            |
| Drawers                             | Yes                          |
| number of Functional drawers        | 3                            |
| soft close drawer glides            | Yes                          |
| mounting location                   | free-standing                |
| mounting bracket included           | no                           |
| backsplash included                 | no                           |
| drain assembly included             | no                           |
| faucet included                     | no                           |
| Compatible faucet installation type | widespread                   |
| P-trap included                     | no                           |
| assembly required                   | yes                          |
| installation required               | yes                          |
| warranty                            | 1 year limited               |
| Shipment Type                       | LTL                          |
| ·                                   | ·                            |

Item No: VF13036BL (Blue)

Item No: VF13036AB (Antique beige)

**Available Finishes**