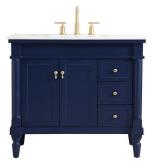

## Lexington collection

36 inch single bathroom vanity set

Item No: VF13036WT (Walnut)

Item No: VF13036AW (Antique white)

Item No: VF13036VM (Vintage mint)

## **Specifications**

| Specifications                      |                              |
|-------------------------------------|------------------------------|
|                                     | Walnut/Antique white/Vintage |
| Base Finish                         | mint/Blue/Antique beige      |
| Top finish                          | Guangxi white                |
| Base material                       | Solid wood leg and MDF       |
| Top material                        | Marble                       |
| Sink included                       | yes                          |
| sink material                       | porcelain                    |
| overflow hole                       | yes                          |
| sink type                           | undermount                   |
| Doors                               | Yes                          |
| number of doors                     | 2                            |
| Drawers                             | Yes                          |
| number of Functional drawers        | 3                            |
| soft close drawer glides            | Yes                          |
| mounting location                   | free-standing                |
| mounting bracket included           | no                           |
| backsplash included                 | no                           |
| drain assembly included             | no                           |
| faucet included                     | no                           |
| Compatible faucet installation type | widespread                   |
| P-trap included                     | no                           |
| assembly required                   | yes                          |
| installation required               | yes                          |
| warranty                            | 1 year limited               |
| Shipment Type                       | LTL                          |
| ·                                   | ·                            |

Item No: VF13036BL (Blue)

Item No: VF13036AB (Antique beige)

**Available Finishes**