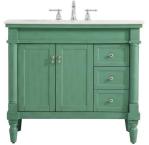

## Lexington collection

36 inch single bathroom vanity set

Item No: VF13036WT (Walnut)

Item No: VF13036AW (Antique white)

Item No: VF13036VM (Vintage mint)

## **Specifications**

| Specifications                      |                              |
|-------------------------------------|------------------------------|
|                                     | Walnut/Antique white/Vintage |
| Base Finish                         | mint/Blue/Antique beige      |
| Top finish                          | Guangxi white                |
| Base material                       | Solid wood leg and MDF       |
| Top material                        | Marble                       |
| Sink included                       | yes                          |
| sink material                       | porcelain                    |
| overflow hole                       | yes                          |
| sink type                           | undermount                   |
| Doors                               | Yes                          |
| number of doors                     | 2                            |
| Drawers                             | Yes                          |
| number of Functional drawers        | 3                            |
| soft close drawer glides            | Yes                          |
| mounting location                   | free-standing                |
| mounting bracket included           | no                           |
| backsplash included                 | no                           |
| drain assembly included             | no                           |
| faucet included                     | no                           |
| Compatible faucet installation type | widespread                   |
| P-trap included                     | no                           |
| assembly required                   | yes                          |
| installation required               | yes                          |
| warranty                            | 1 year limited               |
| Shipment Type                       | LTL                          |
| ·                                   | ·                            |

Item No: VF13036BL (Blue)

Item No: VF13036AB (Antique beige)

**Available Finishes**