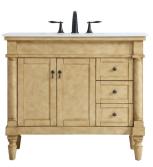

## Lexington collection

36 inch single bathroom vanity set

Item No: VF13036WT (Walnut)

Item No: VF13036AW (Antique white)

Item No: VF13036VM (Vintage mint)

## **Dimensions**

| Overall dimensions | 36"L x 21"W x 35"H |  |
|--------------------|--------------------|--|
| Top thickness      | 0.75"              |  |

## **Specifications**

| Specifications                      |                              |
|-------------------------------------|------------------------------|
|                                     | Walnut/Antique white/Vintage |
| Base Finish                         | mint/Blue/Antique beige      |
| Top finish                          | Guangxi white                |
| Base material                       | Solid wood leg and MDF       |
| Top material                        | Marble                       |
| Sink included                       | yes                          |
| sink material                       | porcelain                    |
| overflow hole                       | yes                          |
| sink type                           | undermount                   |
| Doors                               | Yes                          |
| number of doors                     | 2                            |
| Drawers                             | Yes                          |
| number of Functional drawers        | 3                            |
| soft close drawer glides            | Yes                          |
| mounting location                   | free-standing                |
| mounting bracket included           | no                           |
| backsplash included                 | no                           |
| drain assembly included             | no                           |
| faucet included                     | no                           |
| Compatible faucet installation type | widespread                   |
| P-trap included                     | no                           |
| assembly required                   | yes                          |
| installation required               | yes                          |
| warranty                            | 1 year limited               |
| Shipment Type                       | LTL                          |
| ·                                   | ·                            |

Item No: VF13036BL (Blue)

Item No: VF13036AB (Antique beige)

**Available Finishes**