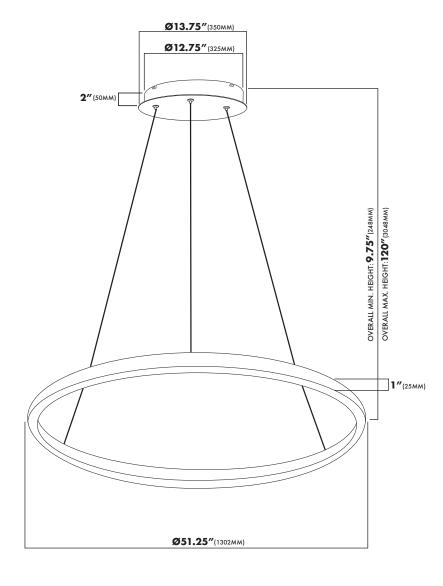

## **FEATURES**

- Aluminum Body / Acrylic Prismatic Lens
- Suspension Fixture w/ Angle and Height Adjustable Cables
- •3349.9 Lumens
- •63 Watts / 120 Volts / 90 CRI
- 3000 Kelvin Color Temperature
- Dimmable LED (15% 100%) with ELV - Electric Low Voltage dimmers

## **TECHNOLOGIES**

- CONTINUU PRESERVES THE INTEGRITY OF THE LED SYSTEMS
  BY RESPONDING TO THE NEEDS OF THE DIODES
  THROUGHOUT THEIR LIFETIME, INCLUDING: AMBIENT
- **VOPTICS** PRISMATIC LENSES CREATE A 180 SPREAD OF EVEN, FULL BODIED LIGHT.
- PEARL PURE PRODUCES BRILLIANT, FULL-BODIED

  WHITE LIGHT WITH HIGH COLOR RENDERING SO COLORS

  WITHIN THE ROOM ARE LIT ACCURATELY AND VIBRANTLY.



## MODEL#VMC34912

THE MEASUREMENTS ARE ROUNDED TO THE NEAREST 1/4"

## **AVAILABLE FINISHES**