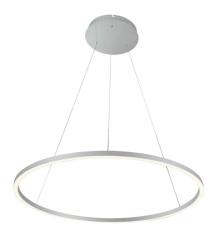

## **FEATURES**

- Aluminum Body / Acrylic Prismatic Lens
- Suspension Fixture w/ Angle and Height Adjustable Cables
- •3349.9 Lumens
- •63 Watts / 120 Volts / 90 CRI
- 3000 Kelvin Color Temperature
- Dimmable LED (15% 100%) with ELV - Electric Low Voltage dimmers