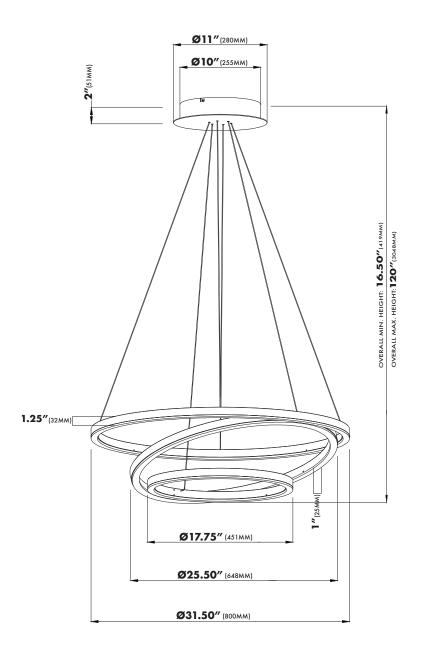

## MODEL#VMC32500 DIMENSIONS

CANOPY: Ø11.50" x2"(292MMx51MM)

OVERALL MAX. HEIGHT: 127.50"(3239MM)

THE MEASUREMENTS ARE ROUNDED TO THE NEAREST 1/4"