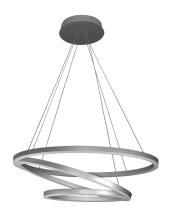

## **FEATURES**

- Aluminum Body / Acrylic Prismatic Lens
- Suspension Fixture w/ Angle and Height Adjustable Cables
- 4700 Lumens
- 105 Watts / 120 Volts / >80 CRI
- 3000 Kelvin Color Temperature
- Dimmable LED (15% 100%) with ELV Electric Low Voltage Dimmers
- Dry Rated