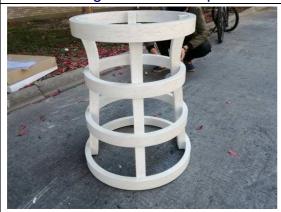

The package method

The close-up view of the leveler

The hardware bag

The production/warning stickers

The glass suction cups

The close-up view of the base

The front view of the base

The front top view of the base