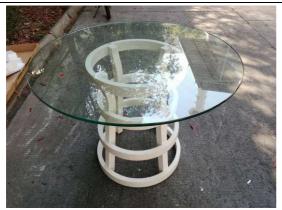

## **General Comments:**

Solids: Rubber Wood

Veneer: Oak

833656B-TAB/656-BASE 833656A-TAB/656-BASE

Round Pedestal Table

Dimensions: 44" x 30"H/54" x 30"H

The Overall Dimensions follow the drawing.

The carton (front view)

The overall view of the labels

The front view

The top view

The tempered sticker

The measure of the length/width (44")

The measure of the height

The carton (front view)

The close-up view of the item No.

The P2 label

The package method

The package method

The package method

The overall view of the labels

The front view

The top view

The top view

The top view

The tempered sticker

The close-up view of the construction

The measure of the length/width (54")

The measure of the height

The measure of the thickness

Compare with the MCC

The close-up view of the comparing