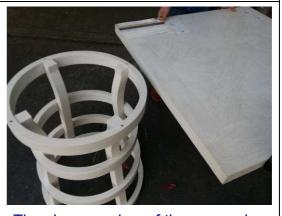

The overall view of the labels

The front view

The top view

The tempered sticker

The measure of the length/width (44")

The measure of the height

The carton (front view)

The close-up view of the item No.