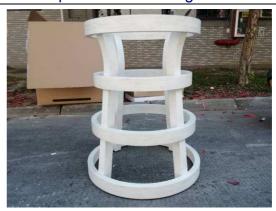

The package method

The close-up view of the leveler

The hardware bag

The production/warning stickers

The glass suction cups

The close-up view of the base

The front view of the base

The front top view of the base