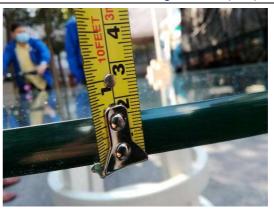

The top view

The tempered sticker

The close-up view of the construction

The measure of the length/width (54")

The measure of the height

The measure of the thickness

Compare with the MCC

The close-up view of the comparing