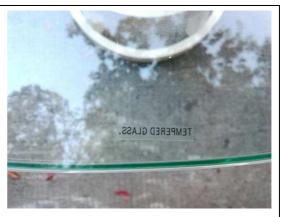

The overall view of the labels

The front view

The top view

The tempered sticker

The measure of the length/width (44")

The measure of the height

The carton (front view)

The close-up view of the item No.