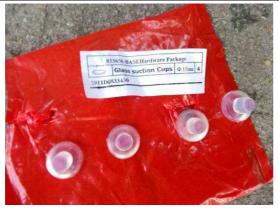

The package method

The close-up view of the leveler

The hardware bag

The production/warning stickers

The glass suction cups

The close-up view of the base

The front view of the base

The front top view of the base