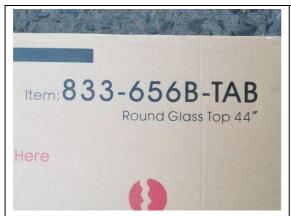

The close-up view of the item No.

The P2 label

The package method

The overall view of the labels

The package method

The bottom view

The package method

The package method