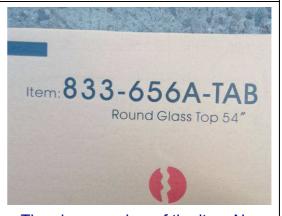

The close-up view of the item No.

The P2 label

The package method

The overall view of the labels

The package method

The bottom view

The package method

The package method

The top view of the base

The carton (front view)

The close-up view of the item No.

The P2 label

The package method

The package method

The package method

The package method

The overall view of the labels

The front view

The top view

The tempered sticker

The measure of the length/width (44")

The measure of the height

The carton (front view)

The close-up view of the item No.

The P2 label

The package method

The package method

The package method

The overall view of the labels

The front view

The top view

The top view