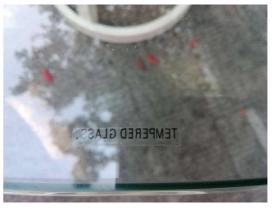

The top view

The tempered sticker

The close-up view of the construction

The measure of the length/width (54")

The measure of the height

The measure of the thickness

Compare with the MCC

The close-up view of the comparing