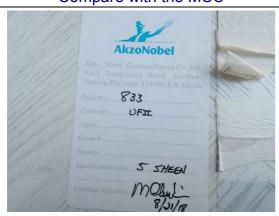

The top view

The tempered sticker

The close-up view of the construction

The measure of the length/width (54")

The measure of the height

The measure of the thickness

Compare with the MCC

The close-up view of the comparing

The close-up view of the signature