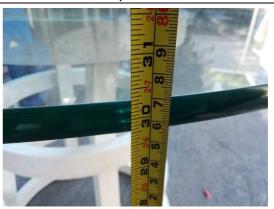

The overall view of the labels

The front view

The top view

The tempered sticker

The measure of the length/width (44")

The measure of the height

The carton (front view)

The close-up view of the item No.