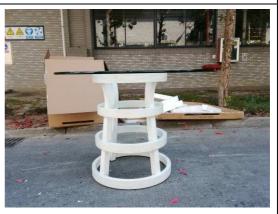

The package method

The close-up view of the leveler

The hardware bag

The production/warning stickers

The glass suction cups

The close-up view of the base

The front view of the base

The front top view of the base