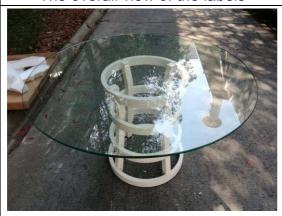

The overall view of the labels

The front view

The top view

The tempered sticker

The measure of the length/width (44")

The measure of the height

The carton (front view)

The close-up view of the item No.