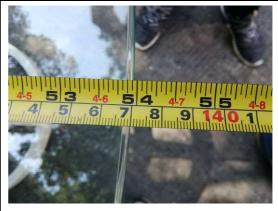

The overall view of the labels

The front view

The top view

The tempered sticker

The measure of the length/width (44")

The measure of the height

The carton (front view)

The close-up view of the item No.