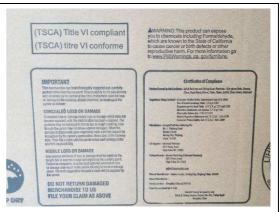

The overall view of the labels

The front view

The top view

The tempered sticker

The measure of the length/width (44")

The measure of the height

The carton (front view)

The close-up view of the item No.