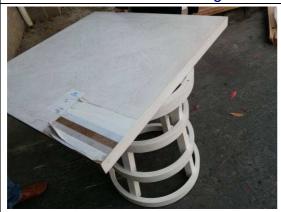

The overall view of the labels

The front view

The top view

The tempered sticker

The measure of the length/width (44")

The measure of the height

The carton (front view)

The close-up view of the item No.