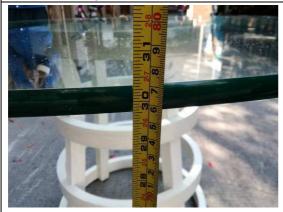

The top view

The tempered sticker

The close-up view of the construction

The measure of the length/width (54")

The measure of the height

The measure of the thickness

Compare with the MCC

The close-up view of the comparing