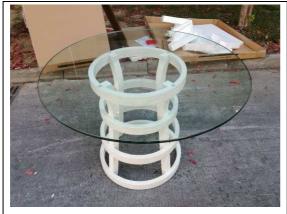

The overall view of the labels

The front view

The top view

The tempered sticker

The measure of the length/width (44")

The measure of the height

The carton (front view)

The close-up view of the item No.