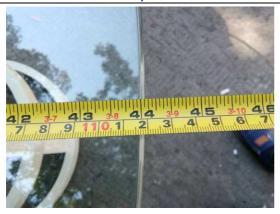

The overall view of the labels

The front view

The top view

The tempered sticker

The measure of the length/width (44")

The measure of the height

The carton (front view)

The close-up view of the item No.