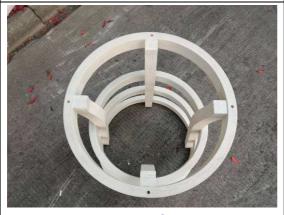

The package method

The close-up view of the leveler

The hardware bag

The production/warning stickers

The glass suction cups

The close-up view of the base

The front view of the base

The front top view of the base