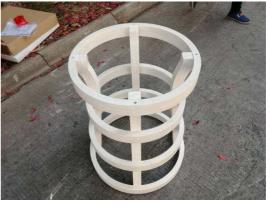

The package method

The close-up view of the leveler

The hardware bag

The production/warning stickers

The glass suction cups

The close-up view of the base

The front view of the base

The front top view of the base