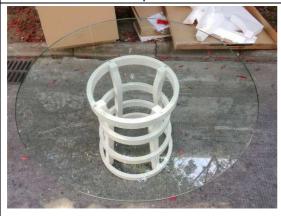

The P2 label

The package method

The package method

The package method

The overall view of the labels

The front view

The top view

The top view