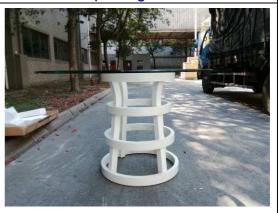

The package method

The close-up view of the leveler

The hardware bag

The production/warning stickers

The glass suction cups

The close-up view of the base

The front view of the base

The front top view of the base