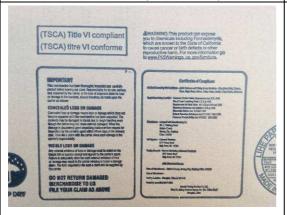

The package method

The close-up view of the leveler

The hardware bag

The production/warning stickers

The glass suction cups

The close-up view of the base

The front view of the base

The front top view of the base