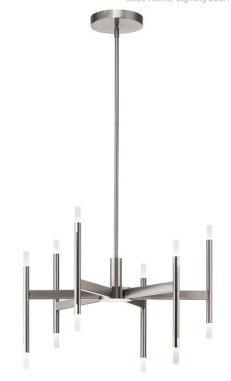

**Dimensions** Base Backplate 7.25" DIA Weight 9.90 LBS Height 18.50" Overall Height 53.25" Width 26.00"

**Light Source** 

Delivered Lumens 625 Dimmable Yes Expected Life Span (Hours) 40000 Lamp Included Integrated Light Source LED

### **FIXTURE ATTRIBUTES**

| Housing              |                |  |
|----------------------|----------------|--|
| Diffuser Description | Etched Acrylic |  |
| Primary Material     | Steel          |  |

**Product/Ordering Information** 

SKU 84175 Finish **Brushed Nickel** Style Contemporary **UPC** 887913841759

# **Finish Options**

Brushed Nickel