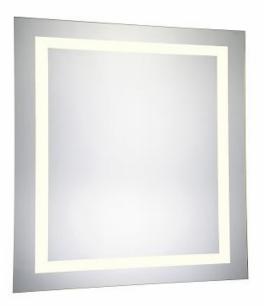

## **Nova COLLECTION**

LED 4-Side Lite. Mirror W36"H36" Dim 3K

Item No: MRE-6040 (Glossy white)

| Dimensions     |       |
|----------------|-------|
| length         | 36    |
| width          | 1.93  |
| height         | 36    |
| product weight | 37.62 |

**Available Finishes** 