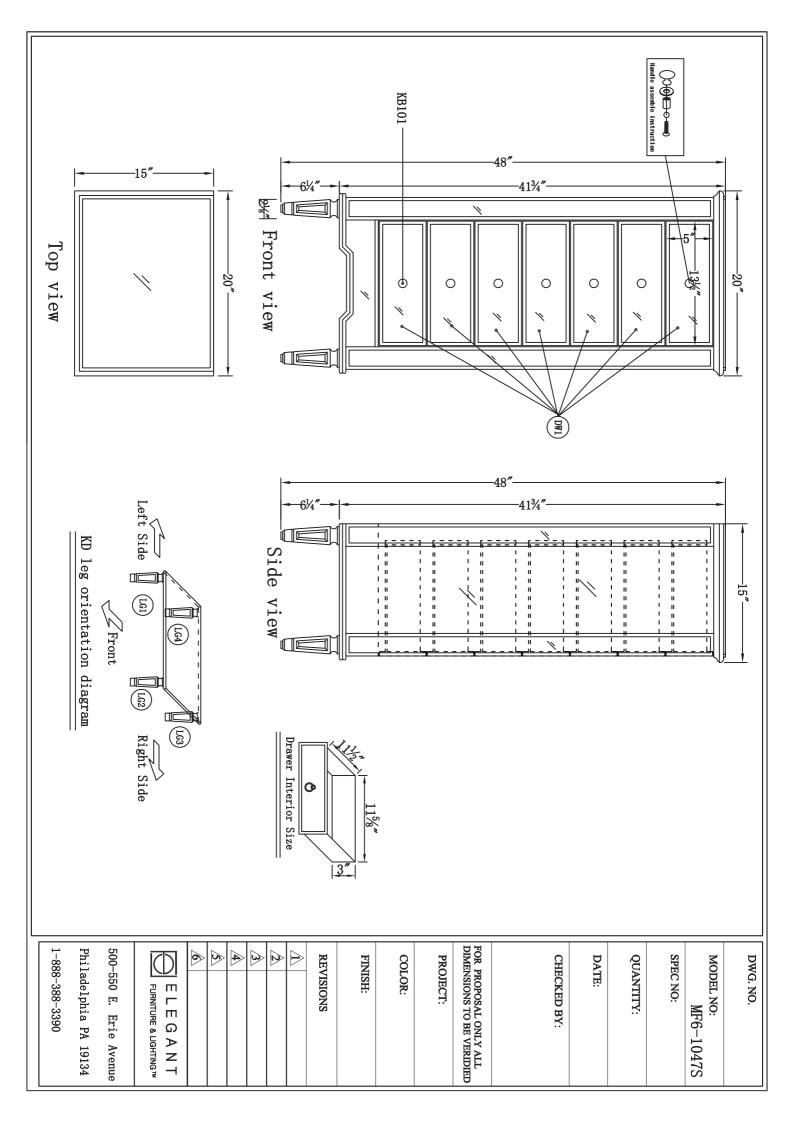

| Doors<br>included                       | Number of<br>Shelves        | Shelves                       | Drawer<br>Height (")                                | Drawer<br>Depth(")        | Drawer<br>Width(")                | Drawer<br>railing      | Joinery Type                   | Number of<br>Drawers | Drawers<br>Included   | Solid wood<br>construction  | Frame<br>material          | Beveled glass                | Mirror type         | Hand Painted                 | Finish                       | <b>Nbdel #</b>                |          |
|-----------------------------------------|-----------------------------|-------------------------------|-----------------------------------------------------|---------------------------|-----------------------------------|------------------------|--------------------------------|----------------------|-----------------------|-----------------------------|----------------------------|------------------------------|---------------------|------------------------------|------------------------------|-------------------------------|----------|
| NO                                      | 0                           | NO                            | ភ្ម                                                 | 12.5"                     | 13-1/2"                           | Wood                   | SOUARE ENDED<br>Butt Joint     | 7                    | YES                   | Solid wood<br>legs          | Solid wood<br>and MDF      | Yes                          | Clear mirror        | Yes                          | antique<br>silver paint      | MF6-1047S                     |          |
| table top<br>maximum<br>weight          | glass top<br>tempered       | table top<br>finish           | table top<br>width                                  | Shipping<br>Type          | Product<br>Weight (Ibs)           | Package<br>Weight(1bs) | Packaged<br>HEIGHT(")          | Packaged<br>WIDTH(") | Package<br>LENGTH (") | Product<br>Height(")        | Product<br>Depth(")        | Product<br>Width(")          | Assembly            | Hardware<br>finish           | Finished<br>Back             | Number of<br>Doors            |          |
| 33LBS                                   | NO                          | Clear mirror                  | 15"                                                 | LTL                       | 67.76                             | 94.16                  | 52.75                          | 19.25                | 24.25                 | 48                          | 15                         | 20                           | Yes, legs           | Brushed steel<br>finish      | YES                          | 0                             |          |
| saftey stop                             | Door Knob<br>Model          | Drawer<br>Handle<br>designs   | adjustable<br>shelves                               | shelf<br>material         | lift top                          | shape of top           | tip over<br>restraint<br>strap | wood species         | top material          | base<br>material            | powder<br>coated<br>finish | h                            | cushion<br>material | upholstery<br>pattern        | upholstery<br>color          | Table:<br>seating<br>capacity |          |
| YES                                     | KB101                       | Knobs                         | NO                                                  | N/A                       | NO                                | Rectangle              | N/A                            | Rubberwood           | <b>MI RROR</b>        | NDF                         | NO                         | antique<br>silver paint      | N/A                 | N/A                          | NZA                          | N/A                           |          |
| Drawer<br>Interior<br>Depth             | Drawer<br>Interior<br>Width | Drawers<br>Interior<br>Height | California<br>Proposition<br>65 warning<br>required | Any<br>certificatio<br>n? | Shelf<br>thickness                | shelf depth            | shelf width                    | shelf height         | Number of<br>cabinets | soft close<br>drawer glides | Ball Bearing<br>Glides     | Drawer<br>Interior<br>finish | drawer<br>dividers  | drawer glide<br>material     | drawer glide<br>extension    | felt lined<br>drawers         |          |
| 11-1/2"                                 | 11-5/8"                     | 31                            | YES                                                 | NO                        | N/A                               | N/A                    | N/A                            | N/A                  | 0                     | NO                          | NO                         | Silver                       | N/A                 | Wbod                         | N/A                          | NO                            |          |
|                                         | # of faucet<br>holes        | sink type                     | false<br>drawers?                                   | door<br>thi ckness        | armoires:<br>mirror<br>dimensions | Armoires:<br>hooks     | Armoires:<br>ring slots        | leg design           | stackabl e            | glass finish                | leg depth                  | leg width                    | leg height          | cabinet<br>interior<br>depth | cabinet<br>interior<br>width | cabinet<br>interior<br>height |          |
|                                         | NZA                         | N/A                           | NO                                                  | N/A                       | N/A                               | N/A                    | N/A                            | Squared legs         | NO                    | Clear                       | 2-1/8"                     | 2-1/8"                       | 6-1/4"              | N/A                          | N/A                          | N/A                           |          |
| Philadelphia PA 19134<br>1-888-388-3390 | 500-550 E. Erie Avenue      |                               | <u>6</u>                                            |                           | REVISIONS                         |                        | FINISH-                        |                      | PROJECT:              | FOR PROPOSAL ONLY ALL       |                            | CHECKED BY:                  | DATE:               | QUANTITY:                    | SPEC NO:                     | MODEL NO:<br>MF6-1047S        | DWG. NO. |