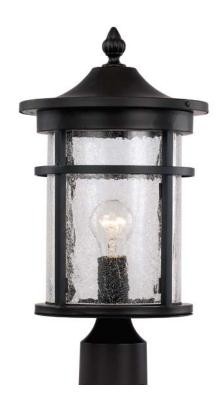

## **Crackled Outdoor 15" Post Lantern**

Width (in): 9

Height (in): 16.5

Depth (in): n/a

Glass Type: Clear

Bulb Type: Medium Base

Number of Bulbs: 1

Wattage: 100

Finish Shown: Black

Available Finishes: Black (BK), Rust (RT)

UL Listed:

Country of Origin: China

Material: Cast-Aluminum, Glass, Electrical

• Multiple finishes available

Job Name: Job Type: Contact:

Fixture Location: Quantity: Additional Notes: