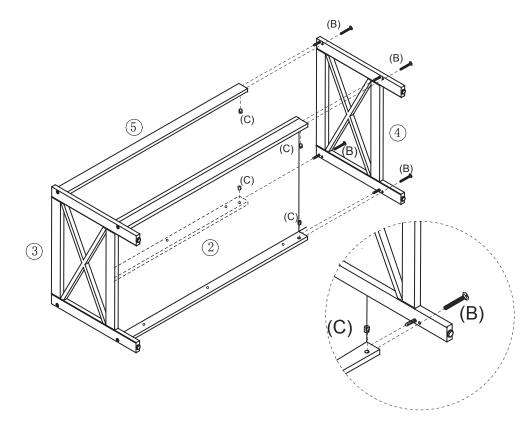

g Hardware?
Need help with Assembly?
If you have any questions just call 1-800-468-6447 or email us at parts@convenience-concepts.com

\*Special Note: We recommend the use of a hand held screwdriver to avoid the stripping of screw heads.\*





#### Assembling the unit with cams.



#### Step 1



NOTE: Assemble console on carpet or other soft surface to avoid scratching.



Step 2





1.Insert Wood Dowels (A) into Left Panel (3) and Right Panel (4).

#### Step 3



\*Note:Use extreme care when handing Support Bars (5) during assembly to avoid breakage.



\*Make sure threads of Lock Nuts(C) face Bolt (B) entrance.\*

1.Carefully connect left panel 3 to Support Bar 5 and bottom Panel (2) using Bolts (B) and Lock Nuts (C). Page 3 of 5

### Step 4



1.Repeat Step 3 using Right Panel (4).



#### Step 5







#### Step 6



- 1.Connect assembly to Top Panel ① using Cam Locks (F).
- \*Be advised there are 3 Cam Locks (F) on opposite side not visible on disgram.\*



(A)

## Step 7



<sup>1.</sup>If desired  $,\;$  place Stickers (E) over screw holes. 2.Enjoy.