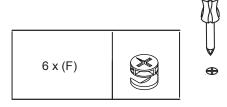

#### Step 6

- 1.Connect assembly to Top Panel ① using Cam Locks (F).
- \*Be advised there are 3 Cam Locks (F) on opposite side not visible on disgram.\*

(A)