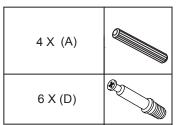

#### Step 1

NOTE: Assemble console on carpet or other soft surface to avoid scratching.

Step 2

1.Insert Wood Dowels (A) into Left Panel (3) and Right Panel (4).