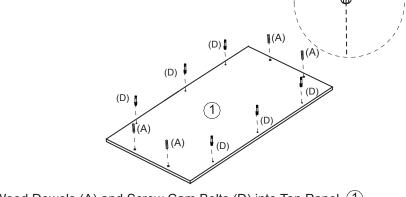

#### Step 1

NOTE: Assemble console on carpet or other soft surface to avoid scratching.

Step 2

1.Insert Wood Dowels (A) into Left Panel (3) and Right Panel (4).