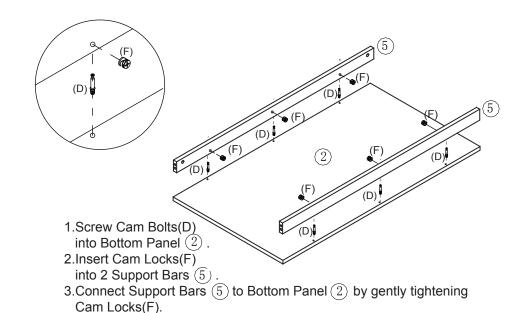

embly Instructions**

We have designed our furniture with you, the customer in mind. Our clear, easy to follow step by step instructions will guide you through the project from start to finish. Feel confident that this will be a fun and rewarding project. The final product will be a quality piece of furniture that will go together smoothly and give years of enjoyment.



Please do not return to the store
Broken or missing Hardware?
Need help with Assembly?
If you have any questions just call 1-800-468-6447 or email us at parts@convenience-concepts.com

\*Special Note: We recommend the use of a hand held screwdriver to avoid the stripping of screw heads.\*





#### Assembling the unit with cams.



#### Step 1



NOTE: Assemble console on carpet or other soft surface to avoid scratching.



Step 2





1.Insert Wood Dowels (A) into Left Panel (3) and Right Panel (4).

#### Step 3



\*Note:Use extreme care when handing Support Bars (5) during assembly to avoid breakage.



\*Make sure threads of Lock Nuts(C) face Bolt (B) entrance.\*

1.Carefully connect left panel 3 to Support Bar 5 and bottom Panel (2) using Bolts (B) and Lock Nuts (C). Page 3 of 5

### Step 4



1.Repeat Step 3 using Right Panel (4).



#### Step 5







#### Step 6



- 1.Connect assembly to Top Panel ① using Cam Locks (F).
- \*Be advised there are 3 Cam Locks (F) on opposite side not visible on disgram.\*



(A)

## Step 7



<sup>1.</sup>If desired  $,\;$  place Stickers (E) over screw holes. 2.Enjoy.