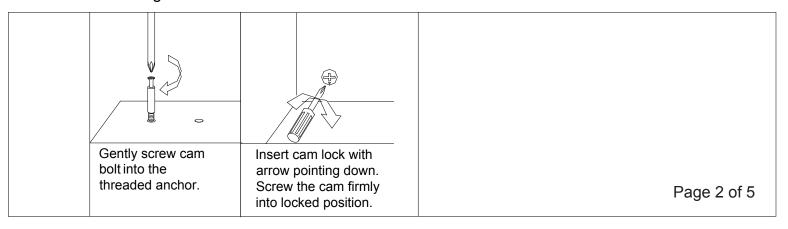

#### Assembling the unit with cams.

#### Step 6

- 1.Connect assembly to Top Panel ① using Cam Locks (F).
- \*Be advised there are 3 Cam Locks (F) on opposite side not visible on disgram.\*

(A)