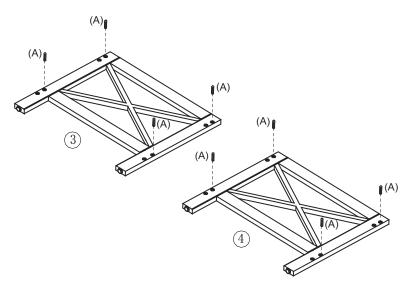

#### Step 1

NOTE: Assemble console on carpet or other soft surface to avoid scratching.

Step 2

1.Insert Wood Dowels (A) into Left Panel (3) and Right Panel (4).