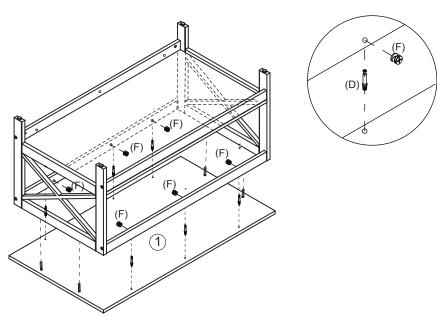

#### Step 6

- 1.Connect assembly to Top Panel ① using Cam Locks (F).
- \*Be advised there are 3 Cam Locks (F) on opposite side not visible on disgram.\*

(A)