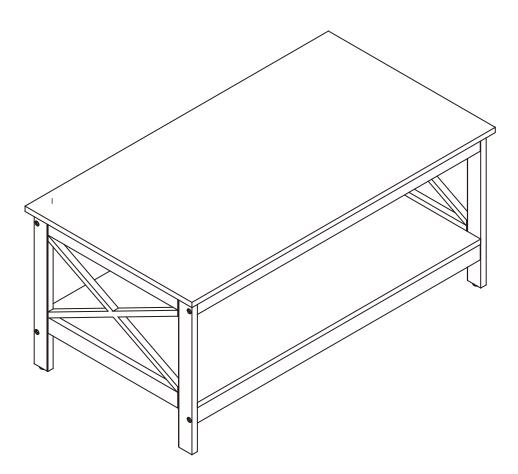

# CONVENIENCE CONCEPTS

Oxford Coffee Table 203082/203082W/203082ES 203082GY/203082CH/203082BE