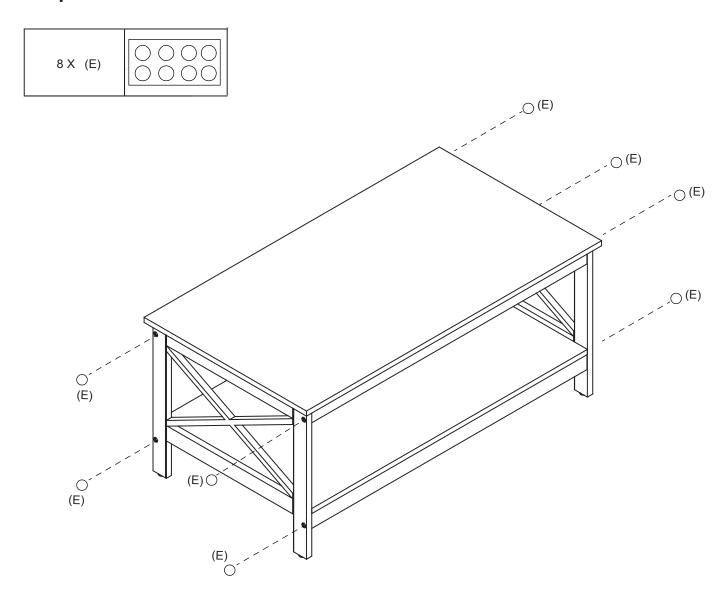

## Step 7

<sup>1.</sup>If desired  $,\;$  place Stickers (E) over screw holes. 2.Enjoy.