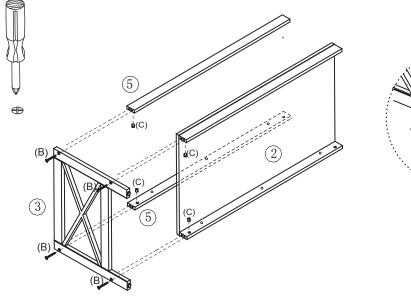

#### Step 3

\*Note:Use extreme care when handing Support Bars (5) during assembly to avoid breakage.

\*Make sure threads of Lock Nuts(C) face Bolt (B) entrance.\*

1.Carefully connect left panel 3 to Support Bar 5 and bottom Panel (2) using Bolts (B) and Lock Nuts (C). Page 3 of 5

### Step 4

1.Repeat Step 3 using Right Panel (4).

#### Step 5