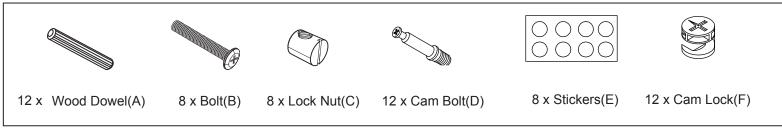

#### Step 1

NOTE: Assemble console on carpet or other soft surface to avoid scratching.

Step 2

1.Insert Wood Dowels (A) into Left Panel (3) and Right Panel (4).

#### Step 3

\*Note:Use extreme care when handing Support Bars (5) during assembly to avoid breakage.

\*Make sure threads of Lock Nuts(C) face Bolt (B) entrance.\*

1.Carefully connect left panel 3 to Support Bar 5 and bottom Panel (2) using Bolts (B) and Lock Nuts (C). Page 3 of 5

### Step 4

1.Repeat Step 3 using Right Panel (4).

#### Step 6

- 1.Connect assembly to Top Panel ① using Cam Locks (F).
- \*Be advised there are 3 Cam Locks (F) on opposite side not visible on disgram.\*

(A)