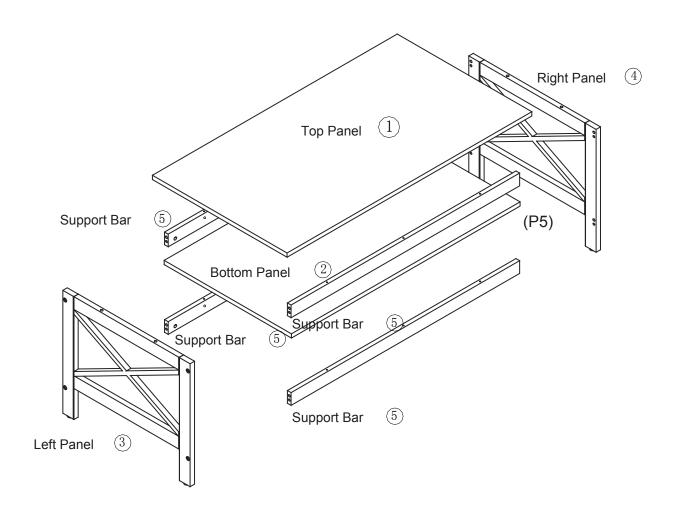

#### Step 1

NOTE: Assemble console on carpet or other soft surface to avoid scratching.

Step 2

1.Insert Wood Dowels (A) into Left Panel (3) and Right Panel (4).

#### Step 3

\*Note:Use extreme care when handing Support Bars (5) during assembly to avoid breakage.

\*Make sure threads of Lock Nuts(C) face Bolt (B) entrance.\*

1.Carefully connect left panel 3 to Support Bar 5 and bottom Panel (2) using Bolts (B) and Lock Nuts (C). Page 3 of 5

### Step 4

1.Repeat Step 3 using Right Panel (4).

#### Step 6

- 1.Connect assembly to Top Panel ① using Cam Locks (F).
- \*Be advised there are 3 Cam Locks (F) on opposite side not visible on disgram.\*

(A)