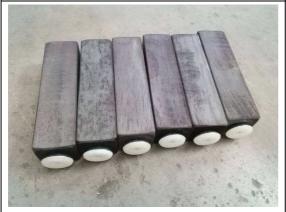

The legs view

The close-up view

The package method

The center support legs view

The center support legs view

The close-up view of the leveler

The hardware bag

The close-up view of the hardware