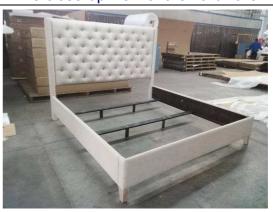

## 758320/32F/32R

Panache Bed King 6/6

Dimensions: 82" x 88" x 60"H

The Overall Dimensions follow the drawing.

The carton (front view)

The close-up view of the item No.

The P2 label

The package method

The overall view

The front view of the footboard

The side view of the footboard

The back 45 view of the footboard

The package method

The package method

The mounting carton

The package method