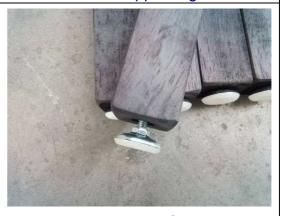

The legs view

The close-up view

The package method

The center support legs view

The center support legs view

The close-up view of the leveler

The hardware bag

The close-up view of the hardware