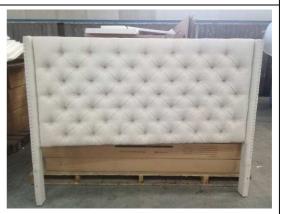

The package method

The AI view

The AI view

The front view of the headboard

The 45° view of the headboard

The top view of the headboard

The carton (front view)

The close-up view of the item No.