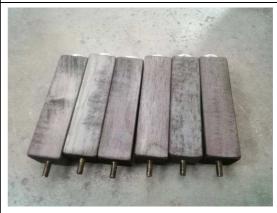

The legs view

The close-up view

The package method

The center support legs view

The center support legs view

The close-up view of the leveler

The hardware bag

The close-up view of the hardware