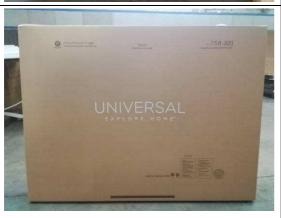

## 758320/32F/32R

Panache Bed King 6/6

Dimensions: 82" x 88" x 60"H

The Overall Dimensions follow the drawing.

The carton (front view)

The close-up view of the item No.

The P2 label

The package method