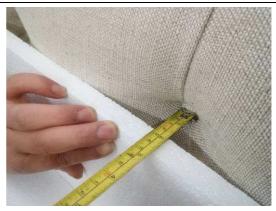

The close-up view of the construction

The measure of the inset

The measure of the inside dimension

The measure of the inside dimension

Compare with the leg standard

The close-up view of the leg standard

Compare with the fabric standard