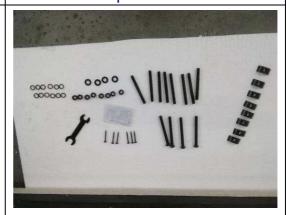

The legs view

The close-up view

The package method

The center support legs view

The center support legs view

The close-up view of the leveler

The hardware bag

The close-up view of the hardware

The hardware list

The AI view

The measure of the hardware

The measure of the hardware

The close-up view of the hardware

The close-up view of the hardware

The front view

The 45° view