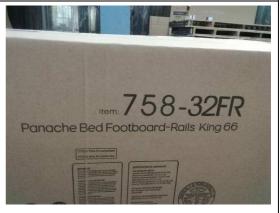

## 758320/32F/32R

Panache Bed King 6/6

Dimensions: 82" x 88" x 60"H

The Overall Dimensions follow the drawing.

The carton (front view)

The close-up view of the item No.

The P2 label

The package method