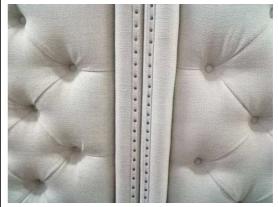

The side view

The top view

The back 45° view

The production/QC stickers

The law labels

The production sticker

The close-up view of the construction

The close-up view of the construction

The close-up view of the construction

The measure of the inset

The measure of the inside dimension

The measure of the inside dimension

Compare with the leg standard

The close-up view of the leg standard

Compare with the fabric standard