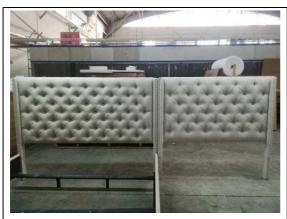

## 758320/32F/32R

Panache Bed King 6/6

Dimensions: 82" x 88" x 60"H

The Overall Dimensions follow the drawing.

The carton (front view)

The close-up view of the item No.

The P2 label

The package method

The package method

The AI view

The AI view

The front view of the headboard

The 45° view of the headboard

The top view of the headboard

The carton (front view)

The close-up view of the item No.