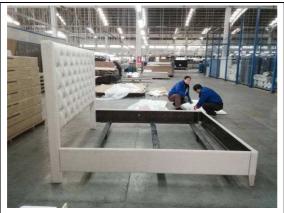

## 758320/32F/32R

Panache Bed King 6/6

Dimensions: 82" x 88" x 60"H

The Overall Dimensions follow the drawing.

The carton (front view)

The close-up view of the item No.

The P2 label

The package method

The package method

The AI view

The AI view

The front view of the headboard

The 45° view of the headboard

The top view of the headboard

The carton (front view)

The close-up view of the item No.