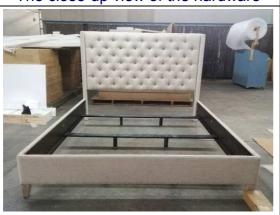

## 758320/32F/32R

Panache Bed King 6/6

Dimensions: 82" x 88" x 60"H

The Overall Dimensions follow the drawing.

The carton (front view)

The close-up view of the item No.

The P2 label

The package method