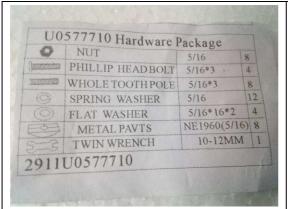

The hardware list

The AI view

The measure of the hardware

The measure of the hardware

The close-up view of the hardware

The close-up view of the hardware

The front view

The 45° view