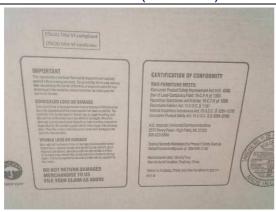

## 758320/32F/32R

Panache Bed King 6/6

Dimensions: 82" x 88" x 60"H

The Overall Dimensions follow the drawing.

The carton (front view)

The close-up view of the item No.

The P2 label

The package method