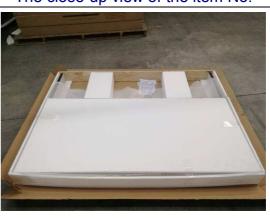

## 758320/32F/32R

Panache Bed King 6/6

Dimensions: 82" x 88" x 60"H

The Overall Dimensions follow the drawing.

The carton (front view)

The close-up view of the item No.

The P2 label

The package method

The package method

The AI view

The AI view

The front view of the headboard

The 45° view of the headboard

The top view of the headboard

The carton (front view)

The close-up view of the item No.