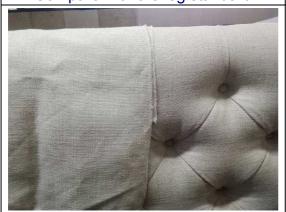

The close-up view of the construction

The measure of the inset

The measure of the inside dimension

The measure of the inside dimension

Compare with the leg standard

The close-up view of the leg standard

Compare with the fabric standard

The view of the fabric standard

The close-up view of the comparing