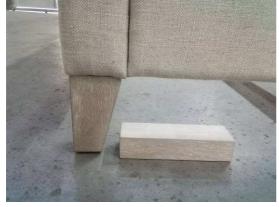

The close-up view of the construction

The measure of the inset

The measure of the inside dimension

The measure of the inside dimension

Compare with the leg standard

The close-up view of the leg standard

Compare with the fabric standard