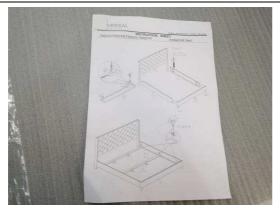

## 758320/32F/32R

Panache Bed King 6/6

Dimensions: 82" x 88" x 60"H

The Overall Dimensions follow the drawing.

The carton (front view)

The close-up view of the item No.

The P2 label

The package method