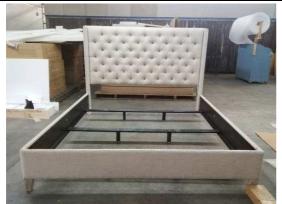

## 758320/32F/32R

Panache Bed King 6/6

Dimensions: 82" x 88" x 60"H

The Overall Dimensions follow the drawing.

The carton (front view)

The close-up view of the item No.

The P2 label

The package method