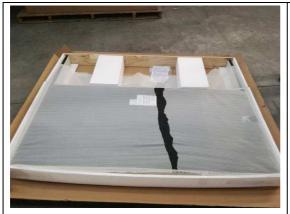

## 758320/32F/32R

Panache Bed King 6/6

Dimensions: 82" x 88" x 60"H

The Overall Dimensions follow the drawing.

The carton (front view)

The close-up view of the item No.

The P2 label

The package method

The package method

The AI view

The AI view

The front view of the headboard

The 45° view of the headboard

The top view of the headboard

The carton (front view)

The close-up view of the item No.