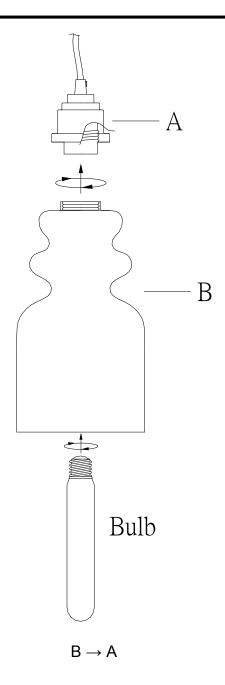

## ASSEMBLY INSTRUCTIONS

**ITEM NO.: M70018** 

- 1. Carefully unpack and identify all parts referring to illustration for parts identification.
- 2. Turn the power to the installation point **OFF.**
- 3. Thread the glass shade (B) into the sockets at bottom of the fixture body (A).
- 4. Referring to the installation instruction with the product for the wiring and installation.
- 5. Install proper bulb (not provided) to each socket referring to the markings and / or labels on the fixture for maximum wattage.
- 6. Retain power to the installation point ON and retain this sheet for future reference.