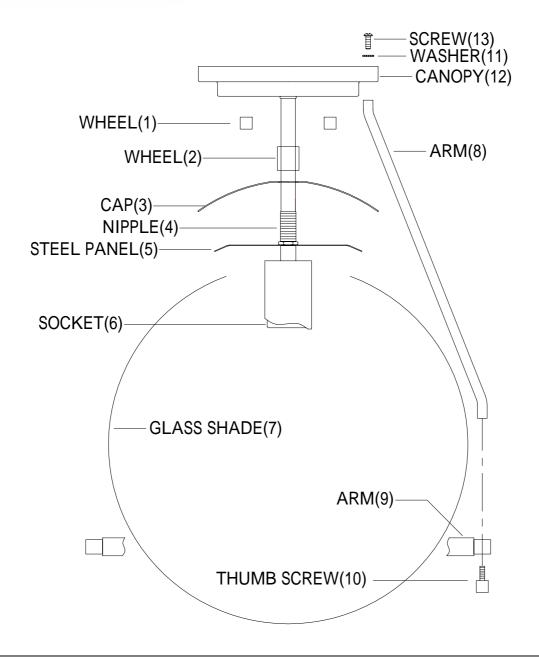

## INSTALLATION INSTRUCTIONS

- 1. Carefully remove the fixture out of the carton, and check that all parts are included referring to the above illustration. Make sure not to misplace any parts that are needed for the installation;
- 2.Install the canopy (12) and washer (11) into arm (8),then secure them with screw (13).
- 3.Install the bulb into socket (6).
- 4.Install the glass shade (7) onto steel panel (5) and cap (3) onto glass shade (7), then secure the wheel (2) onto nipple (4).
- 5.Install the arm (9) onto arm (8), then secure them with thumb screw (10).
- 6. Fixture is ready for lamping and installation.