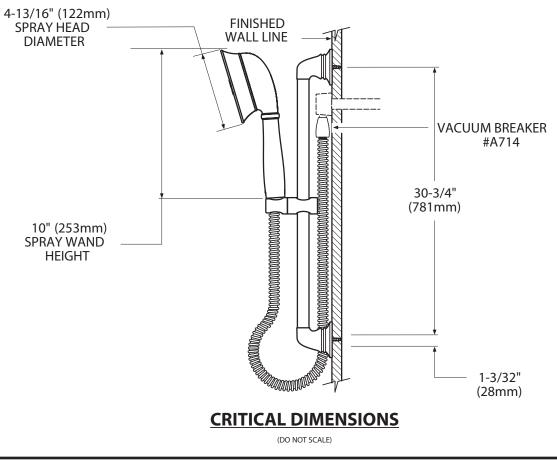

#### DESCRIPTION

- Handheld shower (non-metallic)
- 69" double interlock spiral hose (metal)
- Vacuum breaker
- 30" slide bar with push button height selection
- Available in chrome, chrome/Lifeshine<sup>®</sup> polished brass, glacier, Lifeshine<sup>®</sup> polished brass, Lifeshine<sup>®</sup> brushed nickel, platinum, satine, classic gold or nickel finish

#### **OPERATION**

- 4-Function massage, fine, full and combined (massage and full): rotate outer ring to select
- Wall bracket rotates to adjust angle of hand shower
- FLOW
- Designed to deliver 2.5 gpm (9.5 L/min) at 60 psi