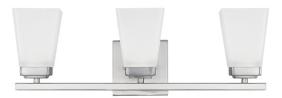

### **BAXLEY 3 LIGHT VANITY**

**Brushed Nickel** 

UPC: 841740104654

Available Finishes: Brushed Nickel (BN), Bronze (BZ), Polished

Nickel (PN)

#### **DIMENSIONS**

Dimensions: 21.75"W x 7.25"H x 7.25"E

Product Weight: 5.5 lbs.

Backplate: 5"W x 5"H x 1"E

Junction: Ctr/Top: 2"; Ctr/Btm: 5"

## **GLASS DESCRIPTION**

Soft White Glass

Glass Dimensions: 4"W X 5"H

Designed in Atlanta. Manufactured in China.

5359 Rafe Banks Drive, Flowery Branch, GA, 30542 TF: 800.323.3257 | P: 770.965.7238 | F: 770.965.7254 | W: capitallightingfixture.com