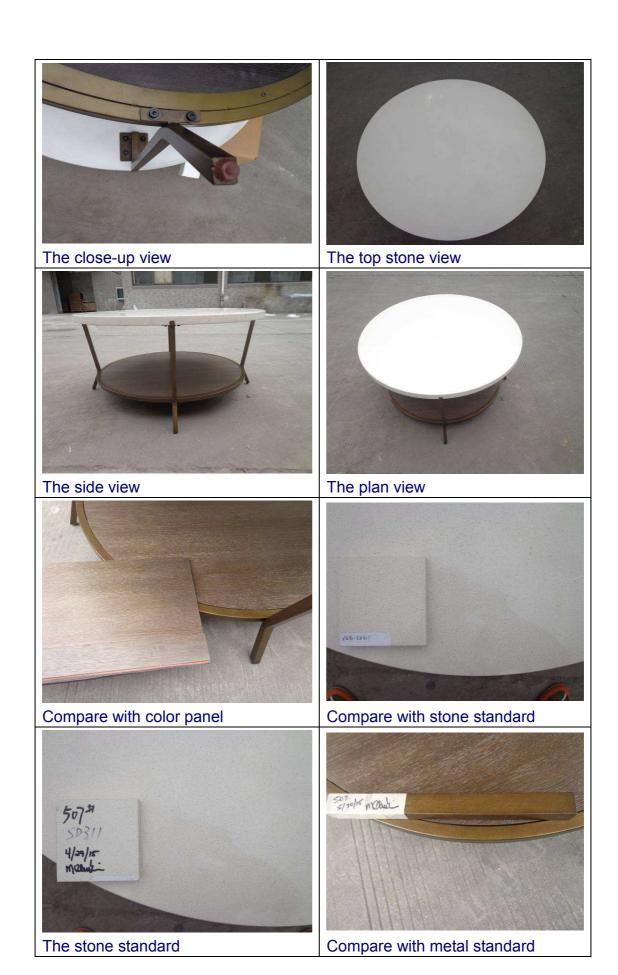

## 507-818 Round Cocktail Table

Dimension:

42"\*19"H

The Overall Dimensions follow the drawing.

The carton

Close-up view

The package method

The package method