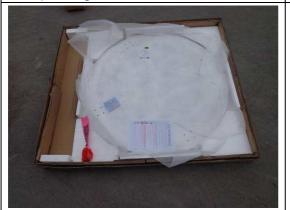

## 507-818 Round Cocktail Table

Dimension:

42"\*19"H

The Overall Dimensions follow the drawing.

The carton

Close-up view

The package method

The package method

The package method

The package method

The package method

The AI view

The package method

The hardware pack

The close-up view

The metal parts view

The hardware

The package method

The production sticker/QC sticker

The adjustable leveler

The bottom view

The close-up view