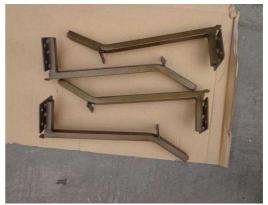

The package method

The package method

The package method

The AI view

The package method

The hardware pack

The close-up view

The metal parts view

The hardware

The package method

The production sticker/QC sticker

The adjustable leveler

The bottom view

The close-up view