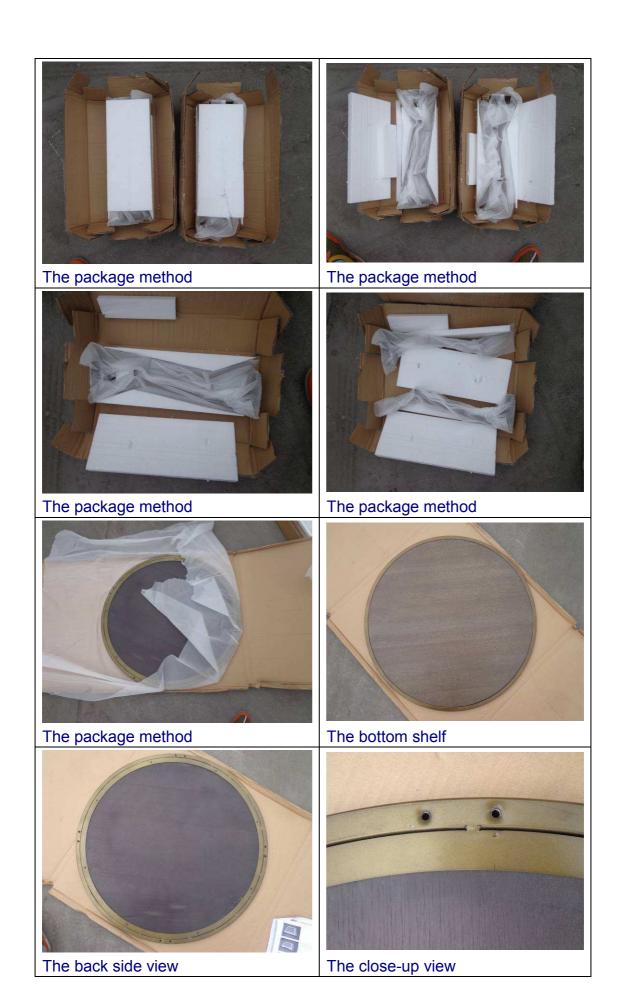

## 507-818 Round Cocktail Table

Dimension:

42"\*19"H

The Overall Dimensions follow the drawing.

The carton

Close-up view

The package method

The package method

The package method

The package method

The package method

The AI view

The package method

The hardware pack

The close-up view

The metal parts view