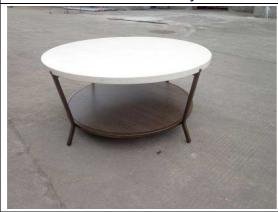

## 507-818 Round Cocktail Table

Dimension:

42"\*19"H

The Overall Dimensions follow the drawing.

The carton

Close-up view

The package method

The package method