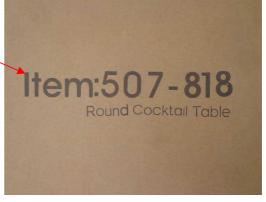

## 507-818 Round Cocktail Table

Dimension:

42"\*19"H

The Overall Dimensions follow the drawing.

The carton

Close-up view

The package method

The package method