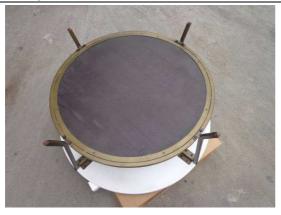

## 507-818 Round Cocktail Table

Dimension:

42"\*19"H

The Overall Dimensions follow the drawing.

The carton

Close-up view

The package method

The package method