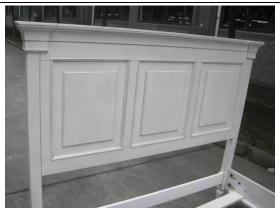

## **General Comments:**

Solids: Rubber wood Veneer: Maple veneers

987-250/25F/25R Panel Bed 5 0

Dimensions:

Headboard: 67-3/4" x4-1/4" x 56"H Footboard: 67-1/4" x3-7/8" x 29"H Side rails: 82" x1-1/8" x8"H

The Overall Dimensions follow the drawing.

The carton

Close-up view

The label

The package method

ΑI

Production sticker/Label/QC sticker

Headboard view