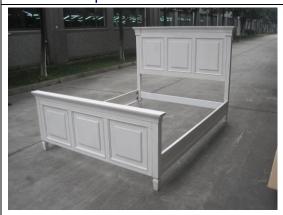

## **General Comments:**

Solids: Rubber wood Veneer: Maple veneers

987-250/25F/25R Panel Bed 5 0

Dimensions:

Headboard: 67-3/4" x4-1/4" x 56"H Footboard: 67-1/4" x3-7/8" x 29"H Side rails: 82" x1-1/8" x8"H

The Overall Dimensions follow the drawing.

The carton

Close-up view

The label

The package method

ΑI

Production sticker/Label/QC sticker

Headboard view