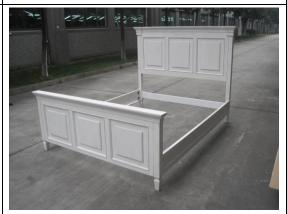

## **General Comments:**

Solids: Rubber wood Veneer: Maple veneers

987-250/25F/25R Panel Bed 5 0

Dimensions:

Headboard: 67-3/4" x4-1/4" x 56"H Footboard: 67-1/4" x3-7/8" x 29"H Side rails: 82" x1-1/8" x8"H

The package method

Center legs

Hardware package

Production sticker/Label/QC sticker

Front view

Side view

Back view

Side view