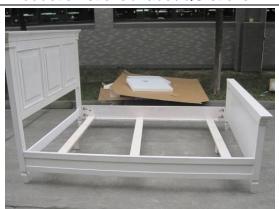

## **General Comments:**

Solids: Rubber wood Veneer: Maple veneers

987-250/25F/25R Panel Bed 5 0

Dimensions:

Headboard: 67-3/4" x4-1/4" x 56"H Footboard: 67-1/4" x3-7/8" x 29"H Side rails: 82" x1-1/8" x8"H

The Overall Dimensions follow the drawing.

The carton

Close-up view

The label

The package method

ΑI

Production sticker/Label/QC sticker

Headboard view