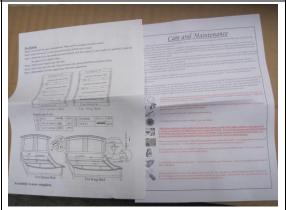

## **General Comments:**

Solids: Rubber wood Veneer: Maple veneers

987-250/25F/25R Panel Bed 5 0

Dimensions:

Headboard: 67-3/4" x4-1/4" x 56"H Footboard: 67-1/4" x3-7/8" x 29"H Side rails: 82" x1-1/8" x8"H