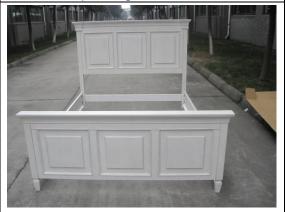

## **General Comments:**

Solids: Rubber wood Veneer: Maple veneers

987-250/25F/25R Panel Bed 5 0

Dimensions:

Headboard: 67-3/4" x4-1/4" x 56"H Footboard: 67-1/4" x3-7/8" x 29"H Side rails: 82" x1-1/8" x8"H

The package method

Center legs

Hardware package

Production sticker/Label/QC sticker

Front view

Side view

Back view

Side view