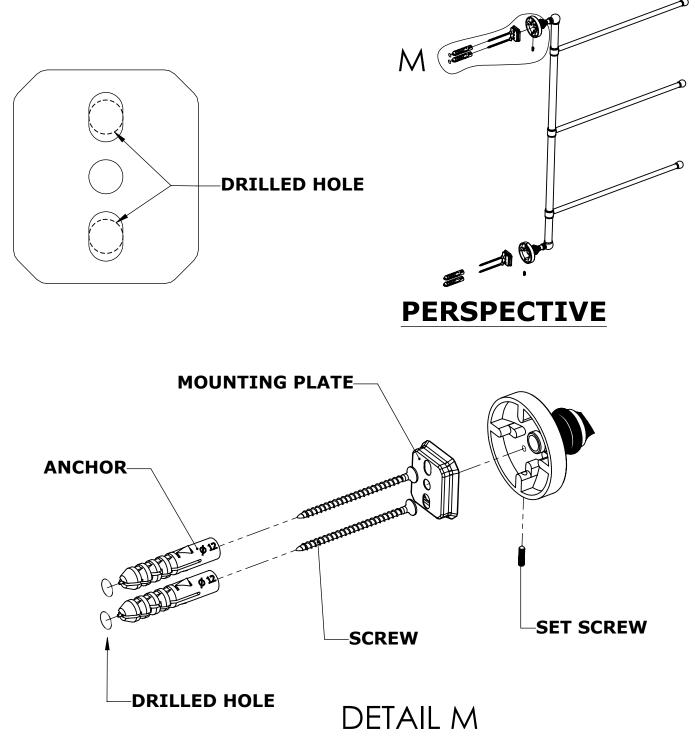

#### Step 1: Drill holes in Wall for screw anchors and attach Mounting Plate to Wall

Determine your desired location for installation and make a mark for the location of the mounting plate. Remove mounting plate from backplate by loosening set screw in backplate as pictured below. Place center hole of mounting plate over mark made above. Make 2 marks where mounting screws will be placed as shown below. Drill hole at each of the marks. (You may substitute other style mounting anchors or screws if desired). Place anchors into the holes made. Place mounting plate over holes and secure to mounting surface using screws as shown below.

#### PERSPECTIVE