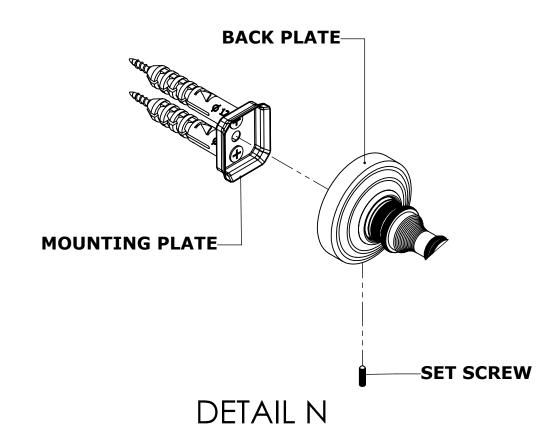

### **INSTALLATION INSTRUCTIONS**

Step 2: Attach Bracket to Mounting Plate.

Place bracket on mounting plate and secure by tightening set screw as shown below.