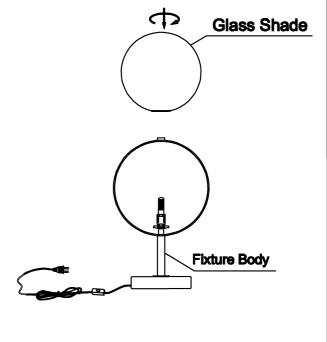

## STEP 2 - Install Glass Shade

A. Screw up the Glass Shade with the socket (Be careful the Glass Shade is easily to slip)

Figure 1

Figure 2