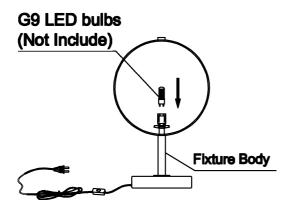

## Assembly Instruction Sheet #IS-1153T10 For Style 1153T10

Tools Required: Fiathead screwdriver, Phillips screwdriver, pliers, wire cutters, wire strippers, electrical tape, safety glasses.

Light Source: (1) SUGGESTED LED G9 BULB MAX 2W (Not include).

## STEP 1 -Install Bulbs.

A. Install bulbs (Not include) into sockets and screw snug into place.